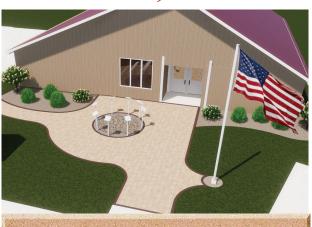

## DEDICATION OF VETERANS PATHWAY

### AT THE WINNECONNE AMERICAN LEGION

536 W. Main Street Winneconne, WI 54986 Dedication Ceremony FLAG DAY

Saturday June 14, 2025 - 1:00pm Future Dedication Ceremonies To Be Determined

To order your brick(s), please go to the website - winneconnepost364.org/brick/
Or print form, fill-in and send in with your check. Or fill out this form, send check payable to American Legion Post 364 & send to: