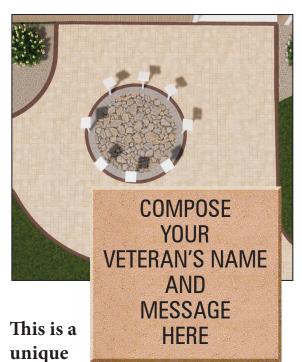

### VETERANS Pathway

Engravable Bricks for Personalized Messages and Commemorative Memorials

opportunity to forever etch a personalized message and commemorate a veteran. Bricks purchased before Tuesday April 1st, 2025 will be included in the Flag Day Dedication Ceremony - Saturday, June 14, 2025 . . . a special time to share with family, friends and local community. Future dedication ceremonies will be determined as the importance arises.